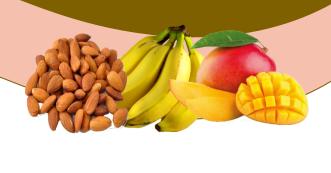

#### Vanilla Latte

shot of espresso either regular or decaf

Banana Caramel

Banana, mango, roasted almond

**Skippy Cookies and Cream** 

Oreo with peanut butter